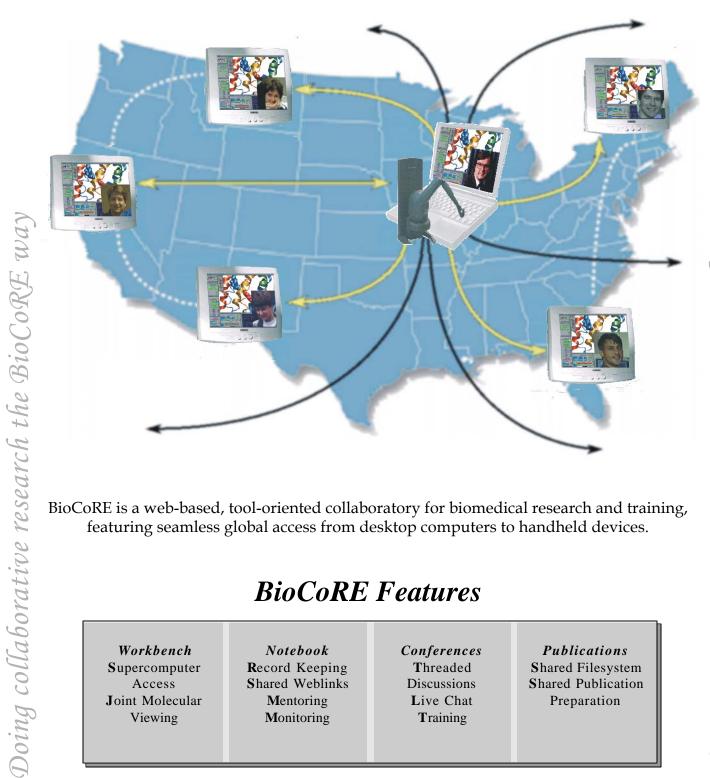

## BioCoRE Biological Collaborative En

BioCoRE is a web-based, tool-oriented collaboratory for biomedical research and training, featuring seamless global access from desktop computers to handheld devices.

## BioCoRE Features

Workbench Supercomputer Access Joint Molecular Viewing

Notebook Record Keeping Shared Weblinks **M**entoring **M**onitoring

Conferences Threaded Discussions Live Chat Training

**Publications** Shared Filesystem Shared Publication Preparation