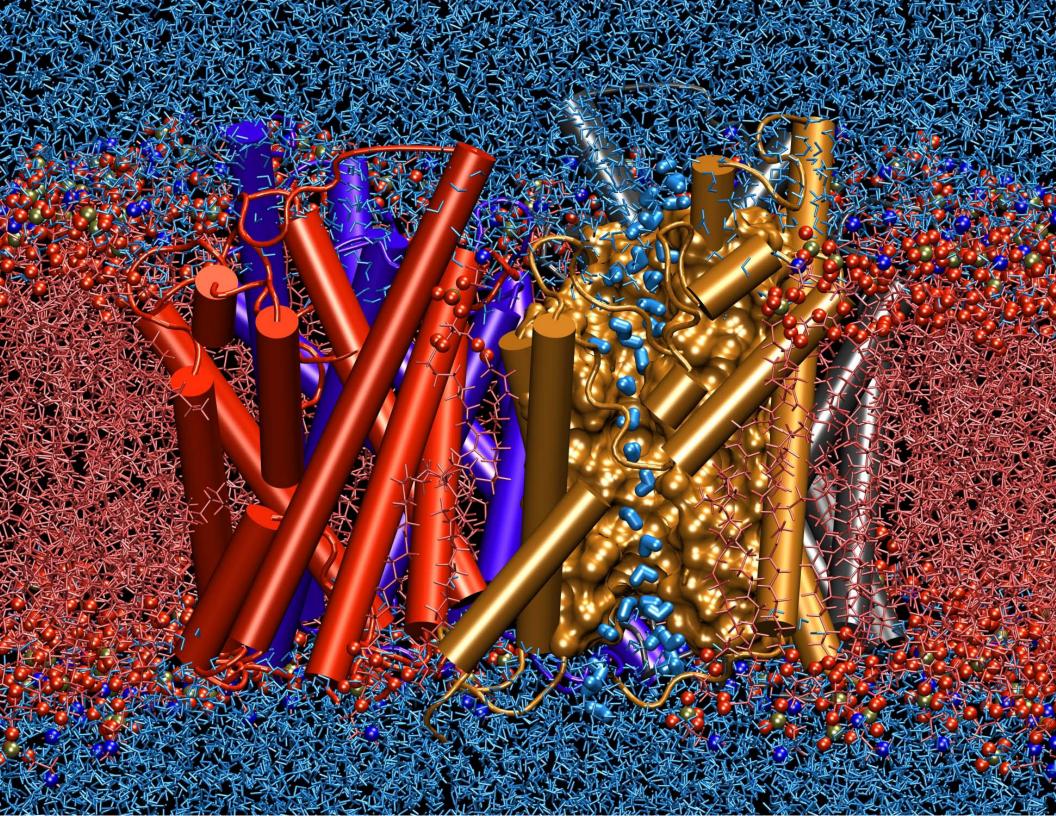

Klaus Schulten Director, TCBG

The Theoretical and Computational Biophysics Group (TCBG), an NIH Resource for Macromolecular Modeling and Bioinformatics, was founded by Professor Klaus Schulten in 1989 and is located at the Beckman Institute of the University of Illinois at Urbana-Champaign (UIUC). The group is led by Professor Klaus Schulten (Physics) with Professors Alek Aksimentiev (Physics), Laxmikant Kale (Computer Science), Zaida Luthey-Schulten (Chemistry) and Emad Tajkhorshid (Biochemistry, Biophysics, and Pharmacology). Research and development activities of the TCBG focus on structure and function of supramolecular systems in the living cell, as well as on the development of new algorithms and efficient computing tools for physical biology.