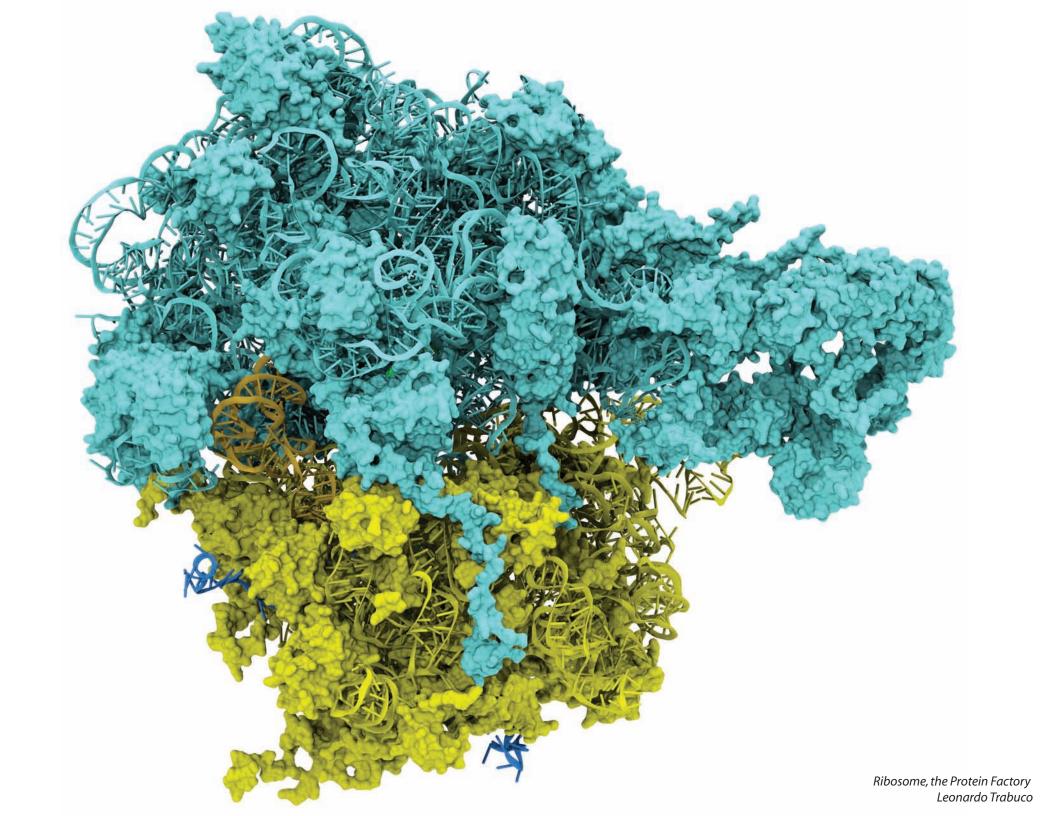

Klaus Schulten Director, TCBG

The Theoretical and Computational Biophysics Group (TCBG), an NIH Resource for Macromolecular Modeling and Bioinformatics, was founded by Professor Klaus Schulten in 1989 and is located at the Beckman Institute of the University of Illinois at Urbana-Champaign (UIUC). The group is led by Professor Klaus Schulten (Physics) with Professors Alek Aksimentiev (Physics), Laxmikant Kale (Computer Science), Zaida Luthey-Schulten (Chemistry) and Emad Tajkhorshid (Biochemistry, Biophysics, and Pharmacology). Research and development activities of the TCBG focus on structure and function of supramolecular systems in the living cell, as well as on the development of new algorithms and efficient computing tools for physical biology.