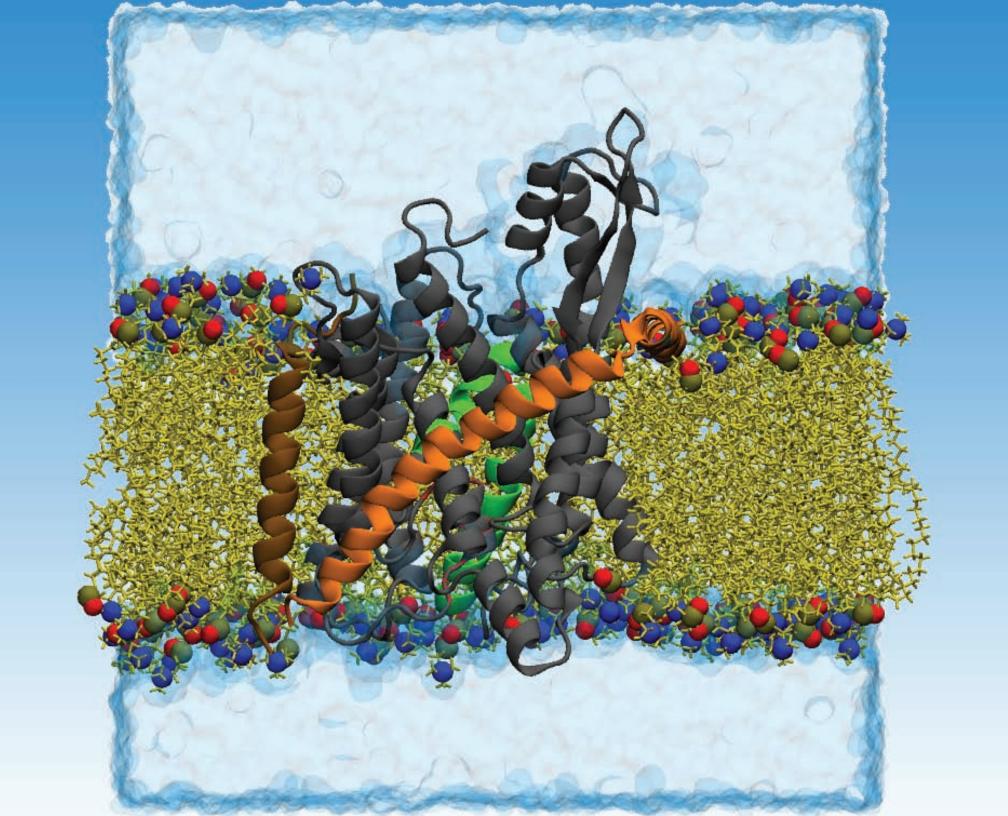

|          |        |          |
|        | Labor Day |         |           |          |        |          |
| 13     | 14        | 15      | 16        | 17       | 18     | 19       |
|        |           |         |           |          |        |          |
|        |           |         |           |          |        |          |
| 20     | 21        | 22      | 23        | 24       | 25     | 26       |
|        |           |         |           |          |        |          |
|        |           |         |           |          |        |          |
| 27     | 28        | 29      | 30        |          |        |          |
|        |           |         |           |          |        |          |
|        |           |         |           |          |        |          |



#### October 2009

| Sunday | Monday       | Tuesday | Wednesday | Thursday | Friday | Saturday  |
|--------|--------------|---------|-----------|----------|--------|-----------|
|        |              |         |           | 1        | 2      | 3         |
|        |              |         |           |          |        |           |
|        |              |         |           |          |        |           |
| 4      | 5            | 6       | 7         | 8        | 9      | 10        |
| 7      |              |         | ,         |          |        |           |
|        |              |         |           |          |        |           |
|        |              |         |           |          |        |           |
| 11     | 12           | 13      | 14        | 15       |