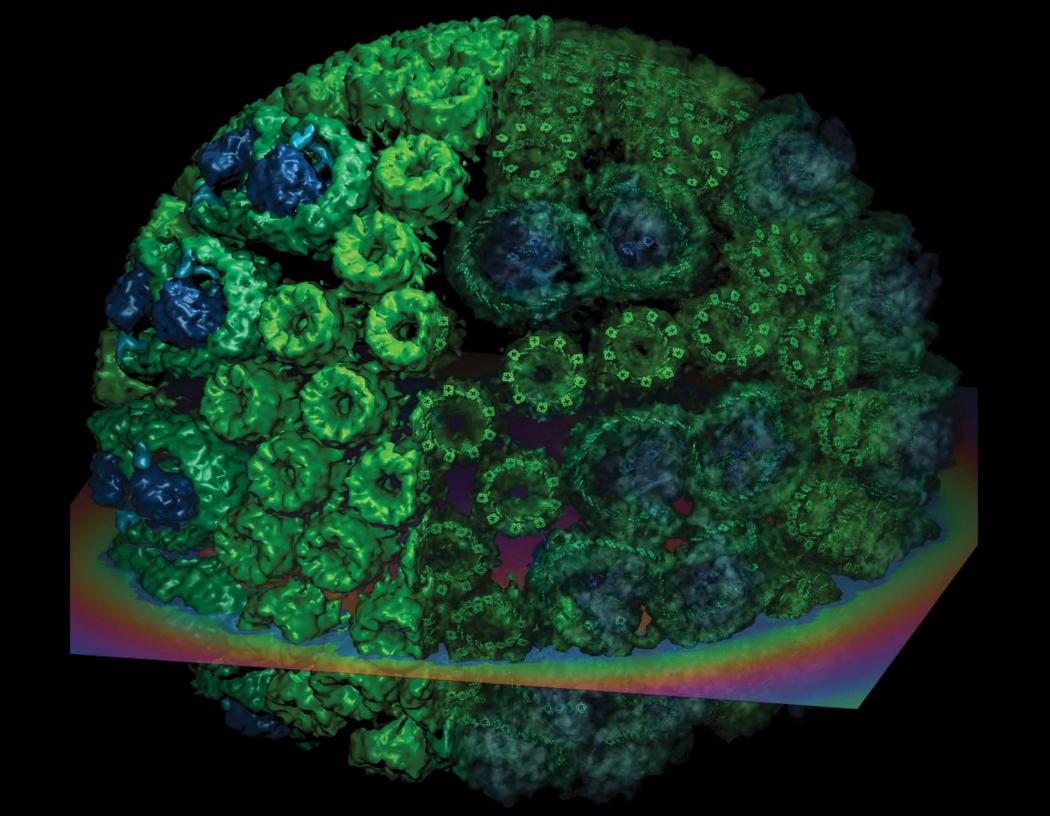

Klaus Schulten Director, TCBG

The Theoretical and Computational Biophysics Group (TCBG), an NIH Resource for Macromolecular Modeling and Bioinformatics, was founded by Professor Klaus Schulten in 1989 and is located at the Beckman Institute of the University of Illinois at Urbana-Champaign (UIUC). The group is led by Professor Klaus Schulten (Physics) with Professors Alek Aksimentiev (Physics), Laxmikant Kale (Computer Science), Zaida Luthey-Schulten (Chemistry) and Emad Tajkhorshid (Biochemistry, Biophysics, and Pharmacology). Research and development activities of the TCBG focus on structure and function of supramolecular systems in the living cell, as well as on the development of new algorithms and efficient computing tools for physical biology.