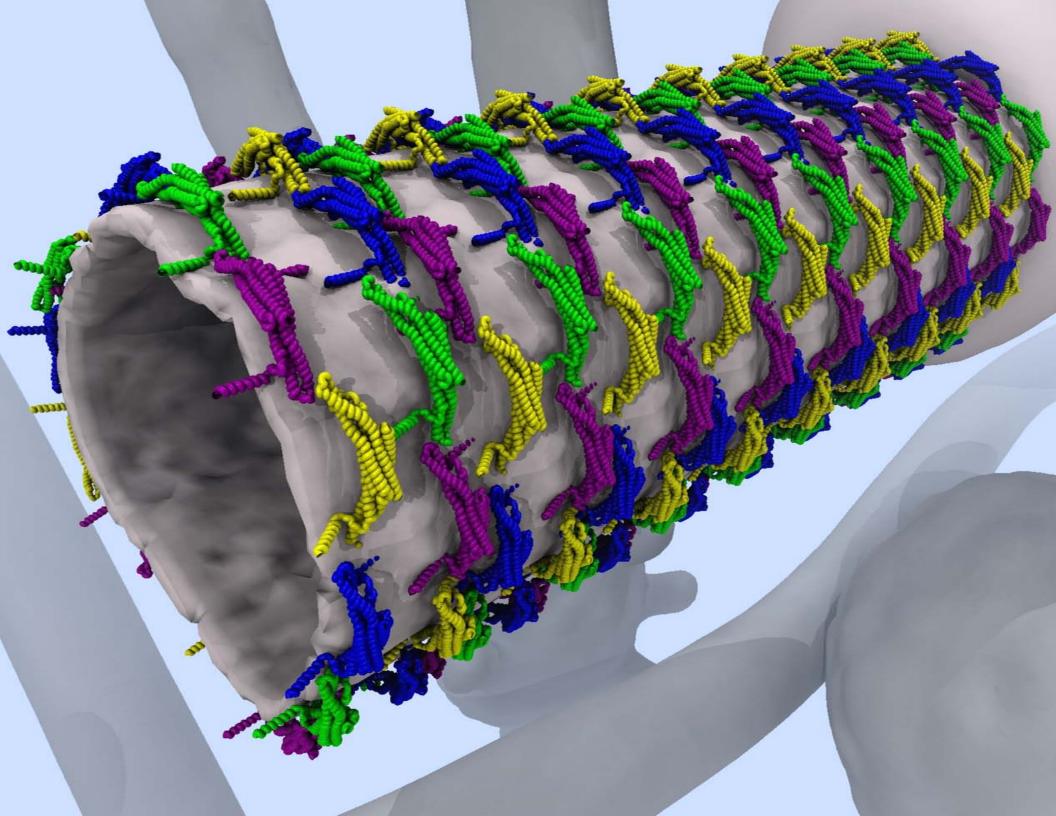

Klaus Schulten Director, TCBG

The Theoretical and Computational Biophysics Group (TCBG), an NIH Resource for Macromolecular Modeling and Bioinformatics, was founded by Professor Klaus Schulten in 1989 and is located at the Beckman Institute of the University of Illinois at Urbana-Champaign (UIUC). The group is led by Professor Klaus Schulten (Physics) with Professors Alek Aksimentiev (Physics), Laxmikant Kale (Computer Science), Zaida Luthey-Schulten (Chemistry) and Emad Tajkhorshid (Biochemistry, Biophysics, and Pharmacology). Research and development activities of the TCBG focus on structure and function of supramolecular systems in the living cell, as well as on the development of new algorithms and efficient computing tools for physical biology.