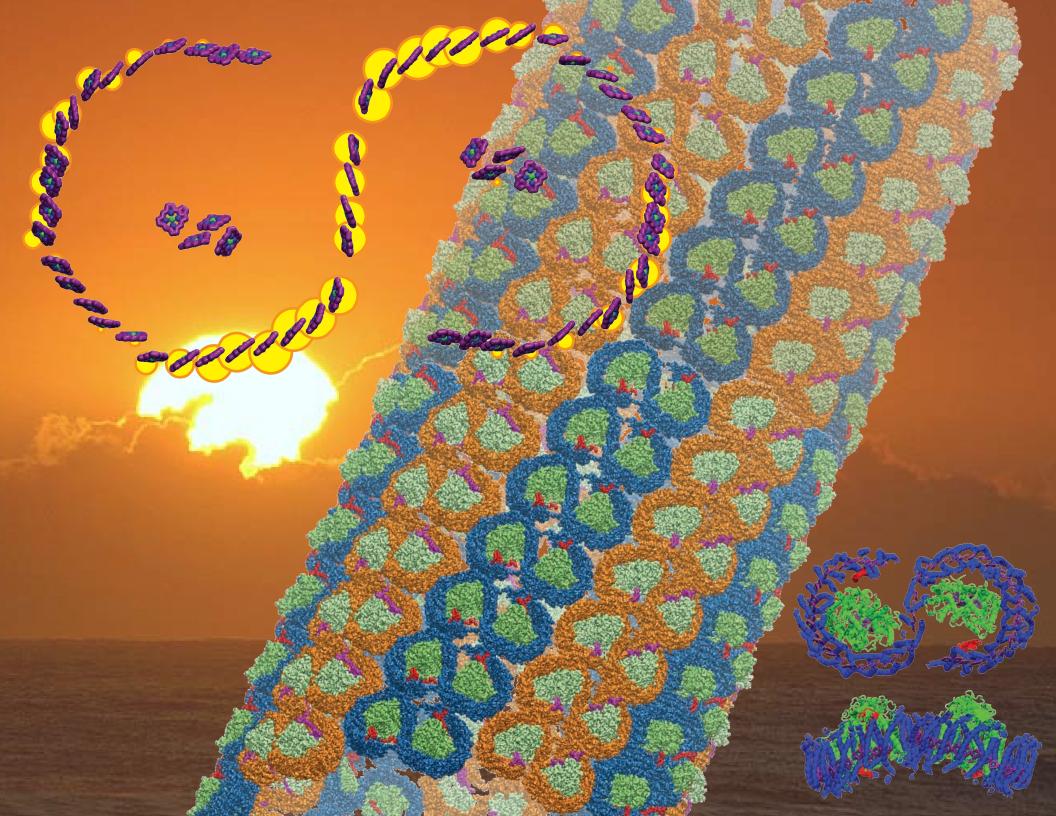

9         | 10         | 11      | 12        | 13       | 14     | 15       |
|           |            |         |           |          |        |          |
|           |            |         |           |          |        |          |
| 16        | 17         | 18      | 19        | 20       | 21     | 22       |
|           |            |         |           |          |        |          |
|           |            |         |           |          |        |          |
| 23/30     | 24 / 31    | 25      | 26        | 27       | 28     | 29       |
| <b>30</b> | <b>/31</b> |         |           |          |        |          |
|           |            |         |           |          |        |          |
|           |            |         |           |          |        |          |



### September 2009

| Sunday | Monday    | Tuesday | Wednesday | Thursday | Friday | Saturday |
|--------|-----------|---------|-----------|----------|--------|----------|
|        |           | 1       | 2         | 3        | 4      | 5        |
|        |           |         |           |          |        |          |
|        |           |         |           |          |        |          |
| 6      | 7         | 8       | 9         | 10       | 11     | 12       |
|        |           |         |           |          |        |          |
|        | Labor Day |         |           |          |        |          |
| 13     | 14        | 15      | 16        | 17       | 18     | 19       |
|        |           |         |           |          |        |          |
|        |