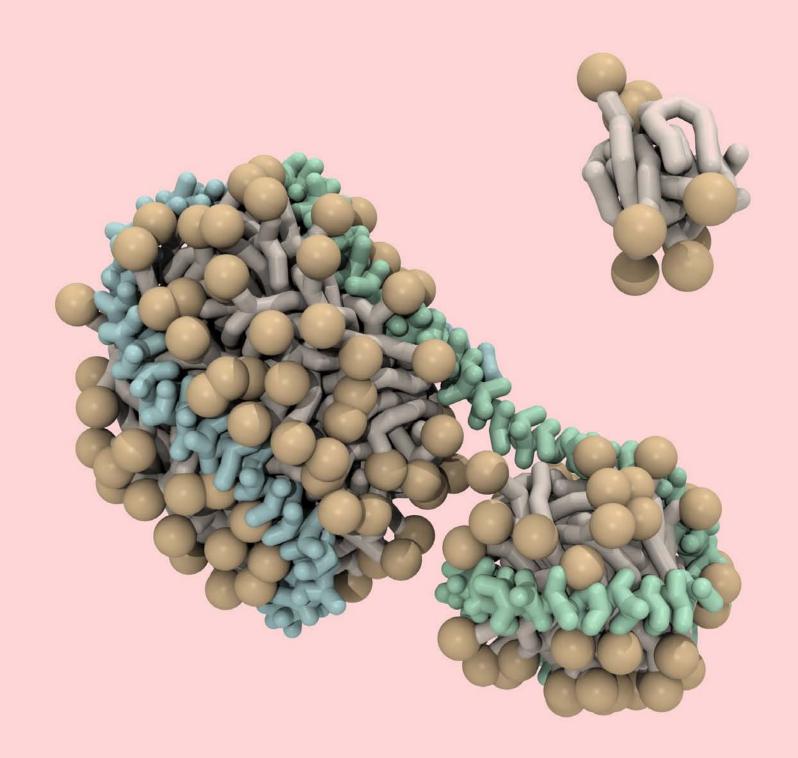

Klaus Schulten Director, TCBG

The Theoretical and Computational Biophysics Group (TCBG), an NIH Resource for Macromolecular Modeling and Bioinformatics, was founded by Professor Klaus Schulten in 1989 and is located at the Beckman Institute of the University of Illinois at Urbana-Champaign (UIUC). The group is led by Professor Klaus Schulten (Physics) with Professors Alek Aksimentiev (Physics), Laxmikant Kale (Computer Science), Zaida Luthey-Schulten (Chemistry) and Emad Tajkhorshid (Biochemistry, Biophysics, and Pharmacology). Research and development activities of the TCBG focus on structure and function of supramolecular systems in the living cell, as well as on the development of new algorithms and efficient computing tools for physical biology.