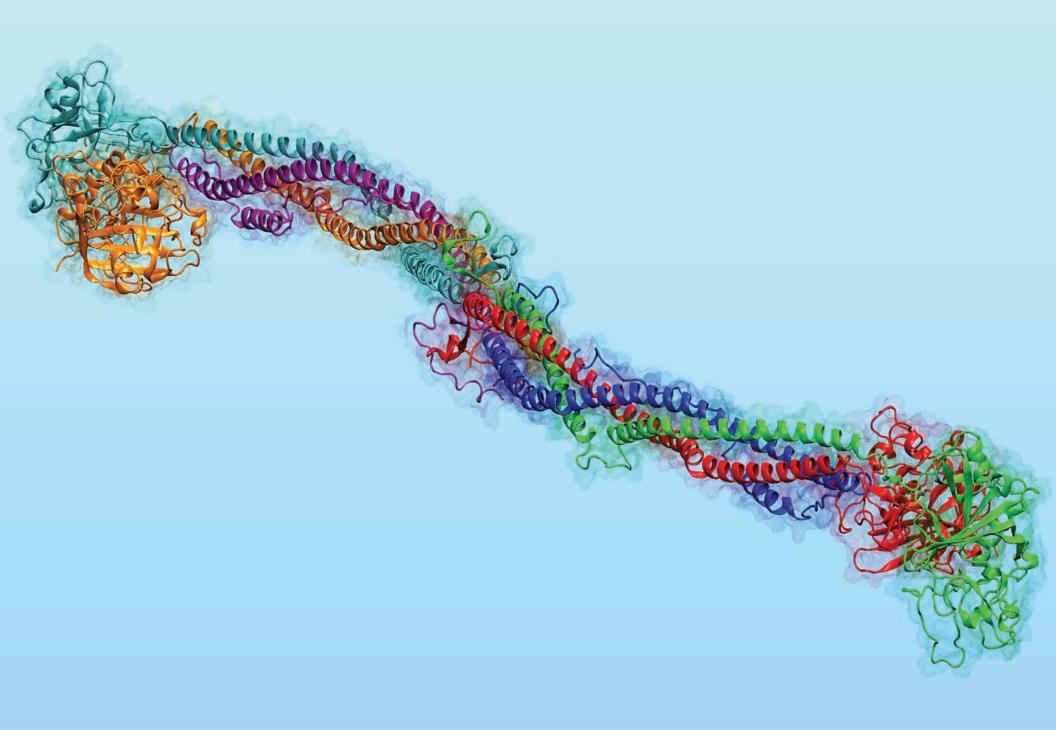

Klaus Schulten Director, TCBG

The Theoretical and Computational Biophysics Group (TCBG), an NIH Resource for Macromolecular Modeling and Bioinformatics, was founded by Professor Klaus Schulten in 1989 and is located at the Beckman Institute of the University of Illinois at Urbana-Champaign (UIUC). The group is led by Professor Klaus Schulten (Physics) with Professors Alek Aksimentiev (Physics), Laxmikant Kale (Computer Science), Zaida Luthey-Schulten (Chemistry) and Emad Tajkhorshid (Biochemistry, Biophysics, and Pharmacology). Research and development activities of the TCBG focus on structure and function of supramolecular systems in the living cell, as well as on the development of new algorithms and efficient computing tools for physical biology.